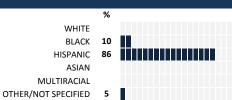

**MEASURE SCORES**

### • Scores are calculated by aggregating the response items in that measure, giving more weight to those reponse items that are harder to agree with.

· Because schools are compared to other schools in the district, performance may be labeled "weak" despite having a majority of positive responses to individual items.



**20** 27 22 **28** 2

#### **RESPONSE RATE**

## My School's Response Rate 42%

- Results not reported for schools with a response rate less than 30%.
- Results not reported for subgroups of less than 10; however, subgroup responses are included in school's aggregate ("All") results.
- · Response rate estimated by dividing the school's April 2014 enrollment by total number of children parents report having at the school.

## **SURVEYED PARENT RACE**



### SCHOOL RECOMMENDATION

My School's Average Score

7.5

## **SCHOOL SAFETY**

How much do you agree with the following statements about your child's school?



My School's Score

**SCHOOL COMMUNITY** 

How much do you agree with the following statements about your child's school? SCALE: COMPLETELY MOSTLY A LITTLE NOT AT ALL NO RESPONSE





**33** 44 **13 7** 

# **QUALITY OF FACILITIES**

My School's Score **STRONG** 

How would you rate the quality of the following facilities at your school?



## PARENT-TEACHER PARTNERSHIP

that affect the whole school community

**NEUTRAL** My School's Score

| How much do you agree with the following statements about your child's |        |     |     |         |      |     |
|-----------------------------------------------------------------------