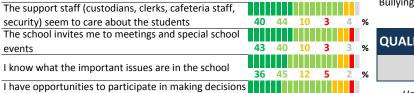

## PARENT-TEACHER PARTNERSHIP

that affect the whole school community

**NEUTRAL** My School's Score

| How much do you agree with the following statements about your child's |        |     |     |         |      |     |
|------------------------------------------------------------------------|--------|-----|-----|---------|------|-----|
| teacher?                                                               |        |     |     |         |      |     |
| SCALE: COMPLETELY MOSTLY A LITTLE                                      | NOT AT | ALL | N   | IO RESP | ONSE |     |
|                                                                        |        |     |     |         |      |     |
|                                                                        |        |     |     |         |      |     |
| The teacher(s) respects me                                             | 65     | 30  | 2   | 0       | 2    | %   |
| The teacher(s) does his or her best to help my child                   |        |     |     |         |      |     |
| learn                                                                  | 61     | 33  | 2   | 1       | 2    | %   |
| The teacher(s) always has my child's best interest in                  |        |     | Ш   |         |      | Ĺ   |
| mind                                                                   | 59     | 34  | 4   | 1       | 2    | %   |
| I am comfortable sharing my concerns with this                         |        |     | Ш   |         |      |     |
| teacher(s)                                                             | 59     | 31  | 6   | 2       | 3    | %   |
| My child can learn a lot from this teacher(s)                          |        |     |     |         |      | · ' |
|                                                                        | 60     | 34  | 3   | 1       | 2    | %   |
| My child will be more successful as an adult because                   |        |     |     |         |      | Ĺ   |
| of this teacher(s)                                                     | 56     | 34  | 5   | 1       | 3    | %   |
| The teacher(s) let me know what they are working                       |        |     |     |         |      | Ĺ   |
| on in class                                                            | 50     | 35  | 9   | 4       | 2    | %   |
| The teacher(s) contacts me personally to discuss my                    |        |     | TÍT |         |      |     |
| child (strengths, weaknesses)                                          | 43     | 33  | 10  | 11      | 2    | %   |
| The teacher(s) provides suggestions for how to                         |        |     | Ш   |         |      | Ė   |