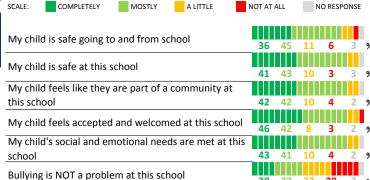

## **SCHOOL SAFETY**

How much do you agree with the following statements about your child's school?

My School's Score

**SCHOOL COMMUNITY** 

How much do you agree with the following statements about your child's school? SCALE: COMPLETELY MOSTLY A LITTLE NOT AT ALL NO RESPONSE