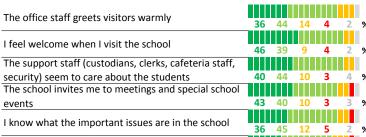

## **SCHOOL SAFETY**

How much do you agree with the following statements about your child's school?

My School's Score

**SCHOOL COMMUNITY** 

How much do you agree with the following statements about your child's school? SCALE: COMPLETELY MOSTLY A LITTLE NOT AT ALL NO RESPONSE