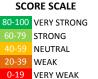

#### **MEASURE SCORES**

### • Scores are calculated by aggregating the response items in that measure, giving more weight to those reponse items that are harder to agree with.

· Because schools are compared to other schools in the district, performance may be labeled "weak" despite having a majority of positive responses to individual items.