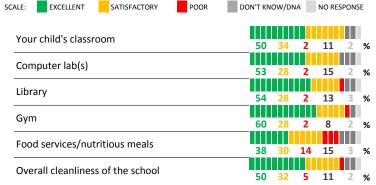

# **QUALITY OF FACILITIES**

My School's Score **STRONG** 

How would you rate the quality of the following facilities at your school?