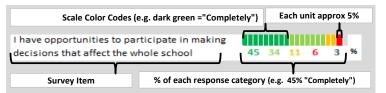

## **FARRAGUT HS**

# MY VOICE, MY SCHOOL Parent/Guardian Survey 2014 Report

#### **HOW TO READ THIS REPORT**



#### **MEASURE SCORES**

### • Scores are calculated by aggregating the response items in that measure, giving more weight to those reponse items that are harder to agree with.

· Because schools are compared to other schools in the district, performance may be labeled "weak" despite having a majority of positive responses to individual items.



**20** 27 22 **28** 2

#### **RESPONSE RATE**

## My School's Response Rate 42%

- Results not reported for schools with a response rate less than 30%.
- Results not reported for subgroups of less than 10; however, subgroup responses are included in school's aggregate ("All") results.
- · Response rate estimated by dividing the school's April 2014 enrollment by total number of children parents report having at the school.

## **SURVEYED PARENT R